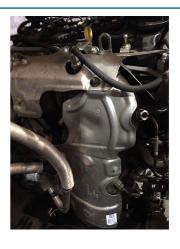

## Flexible Crows Foot Wrench Set 3/8"D 12pc

A complete set of twelve flexi-head crows foot wrenches for use with a 3/8" square drive extension bar or ratchet in a full range of sizes from 8mm to 19mm. The flexible head provides 90° access and the flare nut open Hex (6pt) profile offers a secure grip that provides more torque without damaging the fastener, ideal for flared fixings and softer metals. A professional quality set manufactured from chrome vanadium with a satin finish presented in an EVA foam tray for convenient drawer storage.

## **Additional Information**

- Sizes: 8, 9, 10, 11, 12, 13, 14, 15, 16, 17, 18 and 19mm.
- Single Hex (6pt) profile. Ideal for removing brake, fuel and hydraulic lines without rounding off the fasteners.
- Flexi-head provides full 90° access.
- · Manufactured from chrome vanadium with satin finish.
- Can be used with crows foot adaptor. Please see Laser Part No.7355.