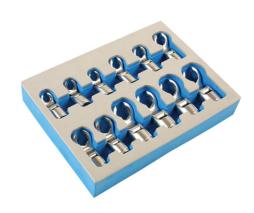

## Flexible Crows Foot Wrench Set 3/8"D 12pc

A complete set of twelve flexi-head crows foot wrenches for use with a 3/8" square drive extension bar or ratchet in a full range of sizes from 8mm to 19mm. The flexible head provides 90° access and the flare nut open Hex (6pt) profile offers a secure grip that provides more torque without damaging the fastener, ideal for flared fixings and softer metals. A professional quality set manufactured from chrome vanadium with a satin finish presented in an EVA foam tray for convenient drawer storage.

## **Additional Information**

- Sizes: 8, 9, 10, 11, 12, 13, 14, 15, 16, 17, 18 and 19mm.
- Single Hex (6pt) profile. Ideal for removing brake, fuel and hydraulic lines without rounding off the fasteners.
- Flexi-head provides full 90° access.
- · Manufactured from chrome vanadium with satin finish.
- Can be used with crows foot adaptor. Please see Laser Part No.7355.