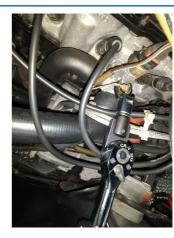

## Flexible Crows Foot Wrench Set 3/8"D 12pc

A complete set of twelve flexi-head crows foot wrenches for use with a 3/8" square drive extension bar or ratchet in a full range of sizes from 8mm to 19mm. The flexible head provides 90° access and the flare nut open Hex (6pt) profile offers a secure grip that provides more torque without damaging the fastener, ideal for flared fixings and softer metals. A professional quality set manufactured from chrome vanadium with a satin finish presented in an EVA foam tray for convenient drawer storage.

## **Additional Information**

- Sizes: 8, 9, 10, 11, 12, 13, 14, 15, 16, 17, 18 and 19mm.
- Single Hex (6pt) profile. Ideal for removing brake, fuel and hydraulic lines without rounding off the fasteners.
- Flexi-head provides full 90° access.
- · Manufactured from chrome vanadium with satin finish.
- Can be used with crows foot adaptor. Please see Laser Part No.7355.